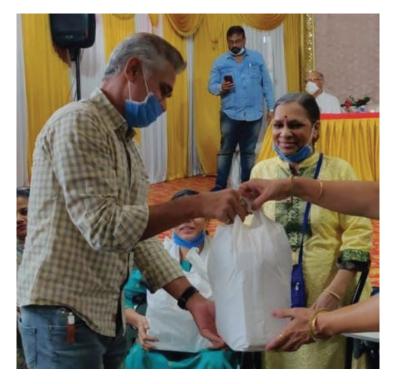

#### 8. Distribution of foodgrain/ Ration Kit during Corona Pandemic

During this Corona pandemic whole world was facing serious problems. In our country, particularly those who are on daily wages have suffered a lot. Our divyang people had a problem in getting meals. We have distributed foodgrains, provisional items to on an average 50 families on monthly basis since the establishment of the organization.

# 13.Distribution of Diwali Faral/Sweets

Most of our beneficiaries come from poor families. They live their life hand to mouth. Where getting meal two times a day is uncertain, the question of celebration of festival doesn't arise. So in the year 2021, we distributed Diwali faral to 65 Divyang people costing Rs.78000. The purpose was to let them celebrate festival alongwith all and bring joy, happiness in their family during festival.