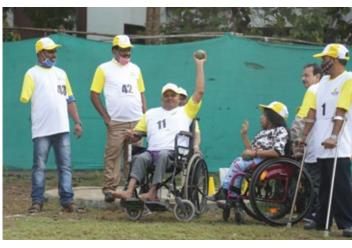

#### 14. Sports Event

We had organized a sports event on 5th December 2021 of Divyang people keeping in view of World Disability Day i.e.3rd December. It was held at Dahisar Sports Foundation Ground, Dahisar (East) and 100 Divyang people participated in it. The purpose of this event was to give them confidence that they can also participate in the sports and find happiness from these sports/games. On this occasion, we honored three Divyang people who have proved themselves in the field of sports namely,

Ms. Khushi Ganatra – National Para Weightlifter

Mr. Rahul Ramugude -National Para Cricket player

Ms. Geeta Chavan - National Para Basketball player.