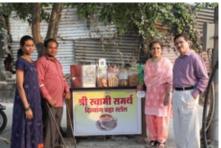

#### 5. Providing capital to get self-employed

After Skill training is over, we provide students with the necessary capital in some form to start their own business or get self-employed. As they suffer from some disability, it is advisable to keep the travelling as less as possible. Hence, we advocate for them to get self-employed nearby their house. We provided all kind of support to our many students to set up their businesses. We are always in search of new ideas and opportunities which would generate income for them.

We consider disabled person's existing skills and liking before we finalize any type of training for them. At present, we give training in tailoring and craft only. A course of training includes basics of tailoring, alteration work in the early stage. Our advanced tailoring course consists of stitching gowns, dresses etc. which will generate a good income for Divyang people.