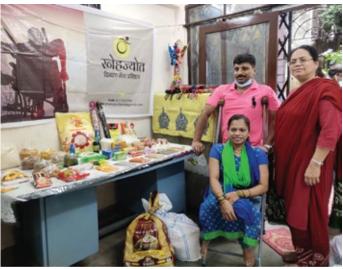

#### 8. Distribution of foodgrain/ Ration Kit during Corona Pandemic

During this Corona pandemic whole world was facing serious problems. In our country, particularly those who are on daily wages have suffered a lot. Our divyang people had a problem in getting meals. We have distributed foodgrains, provisional items to on an average 50 families on monthly basis since the establishment of the organization.

# 13.Distribution of Diwali Faral/Sweets

Most of our beneficiaries come from poor families. They live their life hand to mouth. Where getting meal two times a day is uncertain, the question of celebration of festival doesn't arise. So in the year 2021, we distributed Diwali faral to 65 Divyang people costing Rs.78000. The purpose was to let them celebrate festival alongwith all and bring joy, happiness in their family during festival.