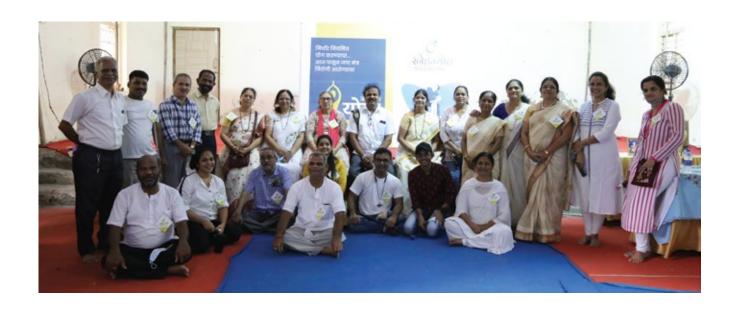

#### 10. Celebration of Yoga Day

Yoga day was started in 2015 by the genuine effort made by the Prime Minister of India, Narendra Modi and it is celebrated every year on the 21st of June. Yoga is a medicine that has the power to cure any disease of the Universe, even those which can not be cured by the prescription of a Doctor. To spread awareness about Yoga and its importance in the mind's of Divyang, We had arranged a Yoga camp on 21st June 2022. This was a small effort towards making Yoga a part of everyone's life. A total of 35 beneficiaries participated in it.