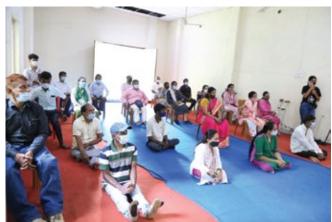

#### 10. Celebration of Yoga Day

Yoga day was started in 2015 by the genuine effort made by the Prime Minister of India, Narendra Modi and it is celebrated every year on the 21st of June. Yoga is a medicine that has the power to cure any disease of the Universe, even those which can not be cured by the prescription of a Doctor. To spread awareness about Yoga and its importance in the mind's of Divyang, We had arranged a Yoga camp on 21st June 2022. This was a small effort towards making Yoga a part of everyone's life. A total of 35 beneficiaries participated in it.