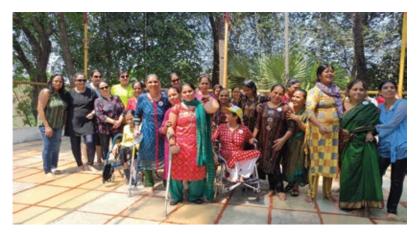

#### 15. Picnic of Divyang

The Snehajyot Divyang Seva Pratishthan celebrated International Women's Day i.e.8th March in some different way. We arranged a picnic of 35 Divyang ladies on 13th March,2022 at Kalyani Resorts, Ganeshpuri. The expenses of picnic were not charged to them. These Divyang ladies expressed their feelings that they haven't gone for any picnic in the past. Due to their disability, their parents didn't allow them to go out of the house for such activities. On this day, they enjoyed rain dance, swimming, played games and shared their views/experiences with others. It was really a memorable day for them, some refreshing change from their day to day hard life.