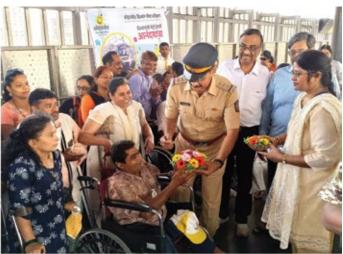

#### 14. Sports Event

We had organized a sports event on 5th December 2021 of Divyang people keeping in view of World Disability Day i.e.3rd December. It was held at Dahisar Sports Foundation Ground, Dahisar (East) and 100 Divyang people participated in it. The purpose of this event was to give them confidence that they can also participate in the sports and find happiness from these sports/games. On this occasion, we honored three Divyang people who have proved themselves in the field of sports namely,

Ms. Khushi Ganatra – National Para Weightlifter

Mr. Rahul Ramugude -National Para Cricket player

Ms. Geeta Chavan - National Para Basketball player.