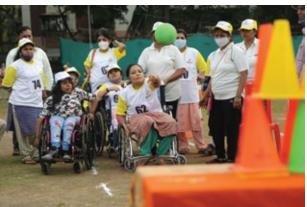

#### 14. Sports Event

We had organized a sports event on 5th December 2021 of Divyang people keeping in view of World Disability Day i.e.3rd December. It was held at Dahisar Sports Foundation Ground, Dahisar (East) and 100 Divyang people participated in it. The purpose of this event was to give them confidence that they can also participate in the sports and find happiness from these sports/games. On this occasion, we honored three Divyang people who have proved themselves in the field of sports namely,