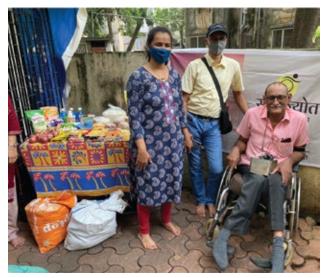

#### 8. Distribution of foodgrain/ Ration Kit during Corona Pandemic

During this Corona pandemic whole world was facing serious problems. In our country, particularly those who are on daily wages have suffered a lot. Our divyang people had a problem in getting meals. We have distributed foodgrains, provisional items to on an average 50 families on monthly basis since the establishment of the organization.

# 13.Distribution of Diwali Faral/Sweets

Most of our beneficiaries come from poor families. They live their life hand to mouth. Where getting meal two times a day is uncertain, the question of celebration of festival doesn't arise. So in the year 2021, we distributed Diwali faral to 65 Divyang people costing Rs.78000. The purpose was to let them celebrate festival alongwith all and bring joy, happiness in their family during festival.