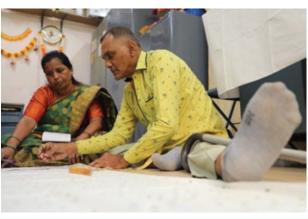

#### 5. Providing capital to get self-employed

After Skill training is over, we provide students with the necessary capital in some form to start their own business or get self-employed. As they suffer from some disability, it is advisable to keep the travelling as less as possible. Hence, we advocate for them to get self-employed nearby their house. We provided all kind of support to our many students to set up their businesses. We are always in search of new ideas and opportunities which would generate income for them.

We consider disabled person's existing skills and liking before we finalize any type of training for them. At present, we give training in tailoring and craft only. A course of training includes basics of tailoring, alteration work in the early stage. Our advanced tailoring course consists of stitching gowns, dresses etc. which will generate a good income for Divyang people.