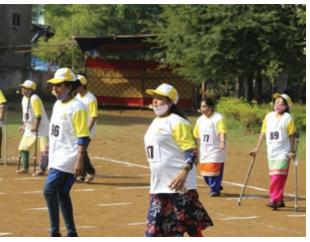

#### 14. Sports Event

We had organized a sports event on 5th December 2021 of Divyang people keeping in view of World Disability Day i.e.3rd December. It was held at Dahisar Sports Foundation Ground, Dahisar (East) and 100 Divyang people participated in it. The purpose of this event was to give them confidence that they can also participate in the sports and find happiness from these sports/games. On this occasion, we honored three Divyang people who have proved themselves in the field of sports namely,