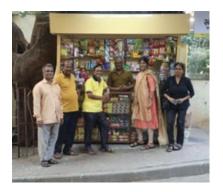

#### 5. Providing capital to get self-employed

After Skill training is over, we provide students with the necessary capital in some form to start their own business or get self-employed. As they suffer from some disability, it is advisable to keep the travelling as less as possible. Hence, we advocate for them to get self-employed nearby their house. We provided all kind of support to our many students to set up their businesses. We are always in search of new ideas and opportunities which would generate income for them.