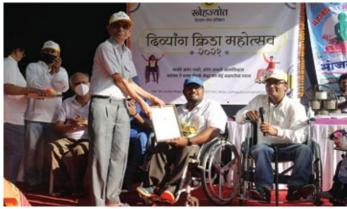

#### 14. Sports Event

We had organized a sports event on 5th December 2021 of Divyang people keeping in view of World Disability Day i.e.3rd December. It was held at Dahisar Sports Foundation Ground, Dahisar (East) and 100 Divyang people participated in it. The purpose of this event was to give them confidence that they can also participate in the sports and find happiness from these sports/games. On this occasion, we honored three Divyang people who have proved themselves in the field of sports namely,

Ms. Khushi Ganatra – National Para Weightlifter

Mr. Rahul Ramugude -National Para Cricket player

Ms. Geeta Chavan - National Para Basketball player.