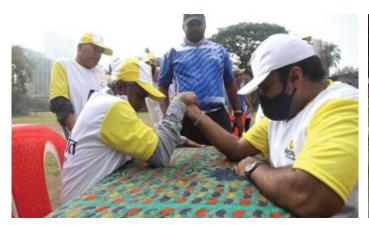

#### 14. Sports Event

We had organized a sports event on 5th December 2021 of Divyang people keeping in view of World Disability Day i.e.3rd December. It was held at Dahisar Sports Foundation Ground, Dahisar (East) and 100 Divyang people participated in it. The purpose of this event was to give them confidence that they can also participate in the sports and find happiness from these sports/games. On this occasion, we honored three Divyang people who have proved themselves in the field of sports namely,