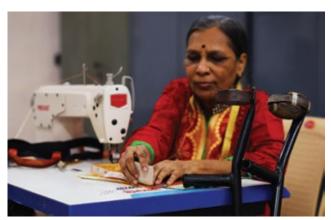

#### 6. Skill Training

The importance of skill training is realized by our Prime Minister Narendra Modi and he launched a new program "Skill India" in the year 2015. The objectives of this program was to create opportunities & scope for talent and to identify new areas for training & skill development.

We consider disabled person's existing skills and liking before we finalize any type of training for them. At present, we give training in tailoring and craft only. A course of training includes basics of tailoring, alteration work in the early stage. Our advanced tailoring course consists of stitching gowns, dresses etc. which will generate a good income for Divyang people.