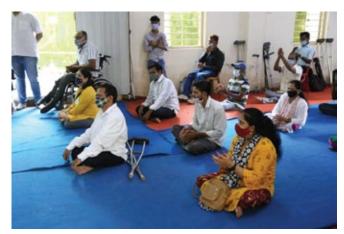

#### 10. Celebration of Yoga Day

Yoga day was started in 2015 by the genuine effort made by the Prime Minister of India, Narendra Modi and it is celebrated every year on the 21st of June. Yoga is a medicine that has the power to cure any disease of the Universe, even those which can not be cured by the prescription of a Doctor. To spread awareness about Yoga and its importance in the mind's of Divyang, We had arranged a Yoga camp on 21st June 2022. This was a small effort towards making Yoga a part of everyone's life. A total of 35 beneficiaries participated in it.