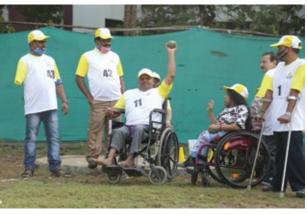

#### 14. Sports Event

We had organized a sports event on 5th December 2021 of Divyang people keeping in view of World Disability Day i.e.3rd December. It was held at Dahisar Sports Foundation Ground, Dahisar (East) and 100 Divyang people participated in it. The purpose of this event was to give them confidence that they can also participate in the sports and find happiness from these sports/games. On this occasion, we honored three Divyang people who have proved themselves in the field of sports namely,