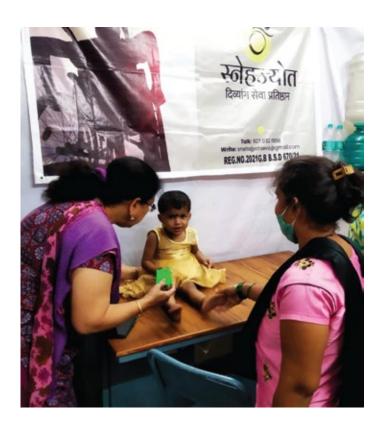

#### 3. Medical Support and necessary treatment.

Various medical checkups were done and Doctor's expert opinion were ob tained on whether the disabilities of our students can be reduced to some extent. For example, it is our experience that for many movement-handicapped people, a small surgery or regular physiotherapy has helped them to walk with crutches, rather than crawl with hands.

#### 12. Physiotherapy

Physiotherapy is a treatment to restore, maintain and make the most of a patient's mobility, function and well being. Regular physiotherapy treatment may reduce disability to some extent in some cases. We provided financial support for physiotherapy treatment for various disabled people speacially kids as we believe that early treatment can increase the physical mobility.