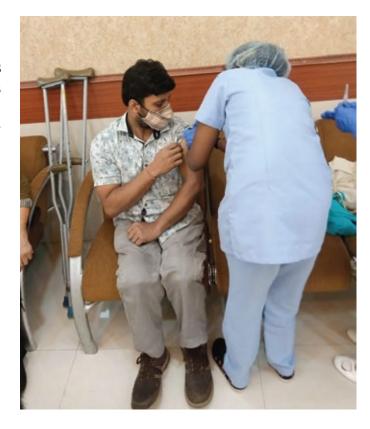

#### 9. Special Vaccination Camp

In this Corona pandemic, everyone was eager to take the vaccination as early as possible and also due to shortage of vaccines there were a long waiting for getting vaccinated. It was very tough to schedule an appointment for them. So we arranged a special vaccination drive for them on the 13th of June, 2021 and 12th September 2021. Many divyang people took benefit of it.