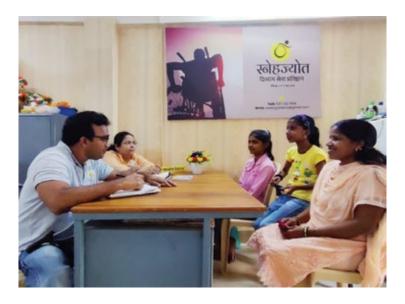

#### 2. Counselling

We arranged various counselling sessions for the disabled as well as their parents also. Most of them are depressed and to bring them out of depression, we need to give them positive strokes from outside, as well as from their parents. Only then they get motivated to do something. This is an ongoing process.