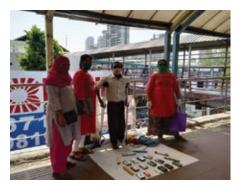

#### 5. Providing capital to get self-employed

After Skill training is over, we provide students with the necessary capital in some form to start their own business or get self-employed. As they suffer from some disability, it is advisable to keep the travelling as less as possible. Hence, we advocate for them to get self-employed nearby their house. We provided all kind of support to our many students to set up their businesses. We are always in search of new ideas and opportunities which would generate income for them.