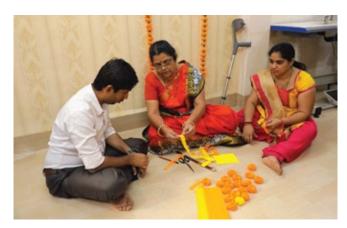

We consider disabled person's existing skills and liking before we finalize any type of training for them. At present, we give training in tailoring and craft only. A course of training includes basics of tailoring, alteration work in the early stage. Our advanced tailoring course consists of stitching gowns, dresses etc. which will generate a good income for Divyang people.

During training, we give them an honorarium which works as an incentive to put in more effort. A craft training includes making of flowers, bouquets, paper bags etc.

Any kind of skill which is developed in these students will help them to sustain on their own in any circumstances...even without us