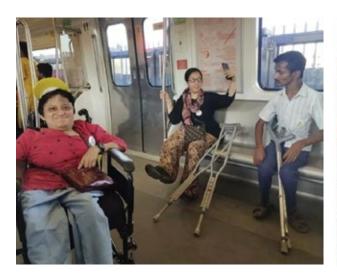

#### 16. Metro Anand Yatra

This year on the occasion of Maharashtra Day i.e. 1st May,2022 the Snehajyot Divyang Seva Pratishthan took 44 physically challenged people for a Metro Fun ride from Dahisar to Aarey, Goregaon and return. The happiness and the smiles on the faces of Divyang people speak about their enjoyment. Many of them have travelled for the 1st time by metro. We are forever grateful to MMRDA for ensuring the safety of our Divyang people cherishing every moment of this journey.